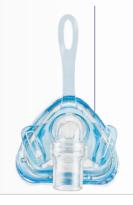

Our MiniMe° Vented and Non-Vented masks feature a patented AIR°gel cushion and flexible shell with Custom Fit Technology™. MiniMe is designed for children and FDA cleared for ages 2 – 12. As the only customizable mask on the market, MiniMe provides your smallest patients with uncompromising fit and maximum comfort.

# What makes our MiniMe Mask different?

- FDA Cleared for ages 2 12. As the leading mask designed just for children, MiniMe has a historical track record of success in the pediatric market.
- Custom Fit Technology is unique to Sleepnet.
  Our soft-shell mask has a shapeable wire allowing for optimal flexibility, fit and comfort.
- One-size design with quality construction eliminates the need for replacement parts and reduces SKUs.