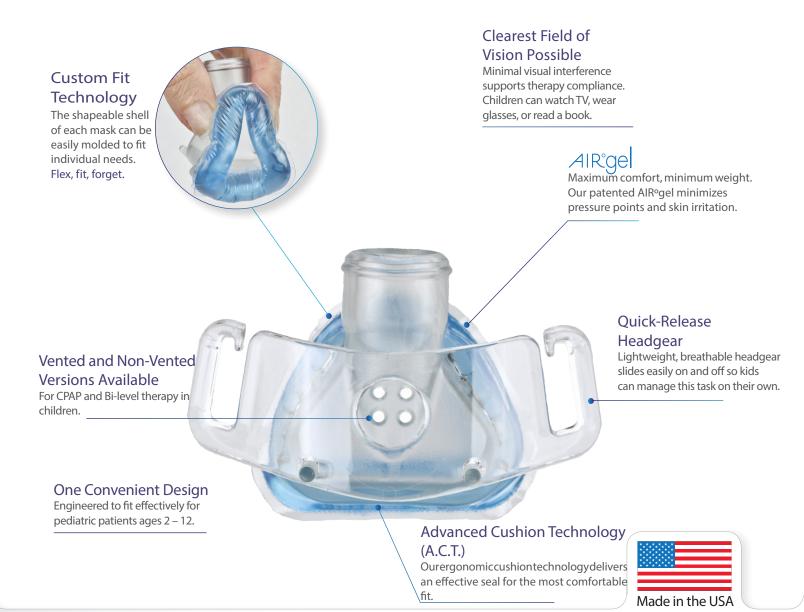

Our MiniMe° Vented and Non-Vented masks feature a patented AIR°gel cushion and flexible shell with Custom Fit Technology™. MiniMe is designed for children and FDA cleared for ages 2 – 12. As the only customizable mask on the market, MiniMe provides your smallest patients with uncompromising fit and maximum comfort.

# What makes our MiniMe Mask different?

- FDA Cleared for ages 2 12. As the leading mask designed just for children, MiniMe has a historical track record of success in the pediatric market.
- Custom Fit Technology is unique to Sleepnet.
  Our soft-shell mask has a shapeable wire allowing for optimal flexibility, fit and comfort.
- One-size design with quality construction eliminates the need for replacement parts and reduces SKUs.

## About Advanced Cushion Technology (A.C.T.)

Our patented AIR<sup>o</sup>gel with an ergonomic streamlined design and luxurious feel reduces pressure while maintaining an effective seal.

## **Custom Fit Technology**

MOLD IT.

SHAPE IT.

#### MiniMe Mask Specifications:

| Product Number | Mask<br>Style | Leak<br>Port | Headgear<br>Size | Mask<br>Size | Mask<br>Weight | Mask<br>Dimensions       |
|----------------|---------------|--------------|------------------|--------------|----------------|--------------------------|
| 60213          | Vented        | √            | Small            | One size     | 31.5 g         | 1.60"D x 3.10"W x 2.14"H |
| 60214          | Vented        | $\sqrt{}$    | Medium           | One size     | 31.5 g         | 1.60"D x 3.10"W x 2.14"H |
| 60215          | Vented        | $\sqrt{}$    | Large            | One size     | 31.5 g         | 1.60"D x 3.10"W x 2.14"H |
| 60253          | Non-Vented    | X            | Small            | One size     | 31.5 g         | 1.59"D x 3.10"W x 2.18"H |
| 60254          | Non-Vented    | X            | Medium           | One size     | 31.5 g         | 1.59"D x 3.10"W x 2.18"H |
| 60255          | Non-Vented    | X            | Large            | One size     | 31.5 g         | 1.59"D x 3.10"W x 2.18"H |